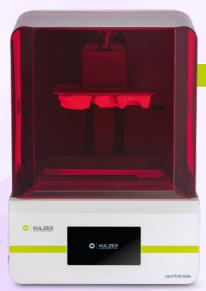

# CARA PRINT CUBE

#### precise — cost-efficient — easy to use

Want to simplify your workflow and improve patient care? The cara Print Cube is your compact, reliable solution for seamless 3D printing. It delivers high precision with a 6K resolution and  $34 \mu m$  accuracy, as well as an expanded build area for up to five dental models, ensuring consistent, exceptional results.

Cost-effective and easy to use, this 3D printer is designed for dental professionals and fits effortlessly into labs, practices and educational institutions. Experience smarter dental manufacturing with the cara Print Cube – where simplicity and productivity meet.