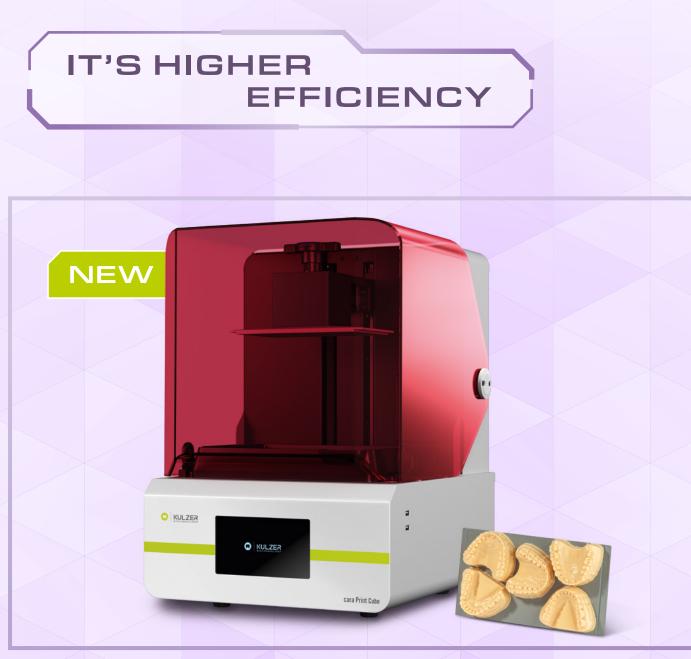

#### CUBE

NEW

Printing with higher productivity

NEW

# CARA PRINT CUBE

#### precise — cost-efficient — easy to use

Want to simplify your workflow and improve patient care? The cara Print Cube is your compact, reliable solution for seamless 3D printing. It delivers high precision with a 6K resolution and  $34 \mu m$  accuracy, as well as an expanded build area for up to five dental models, ensuring consistent, exceptional results.

Cost-effective and easy to use, this 3D printer is designed for dental professionals and fits effortlessly into labs, practices and educational institutions. Experience smarter dental manufacturing with the cara Print Cube – where simplicity and productivity meet.