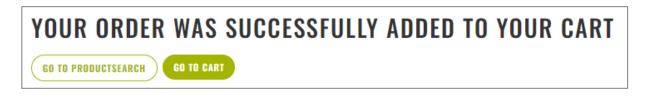

You get a notification that the teeth have been added to your shopping cart.

By clicking on "Go to productsearch" you return to the matrix and can add more teeth.

By clicking on "Go to cart" you go to your shopping cart where you can finalize your order (see also Transferring Order to Dealer with the Webshop from point 3).