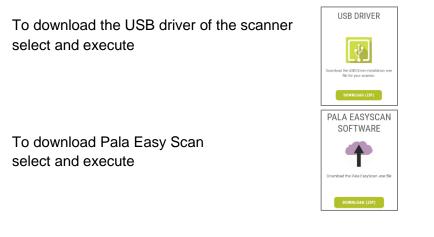

You will be redirected to

https://www.kulzer.com/en/en/start/uk/pala-tooth-ordering-platform/pala-tooth-ordering-platform.html

Here you find a link to the registration form as well as more information about Pala Easy Scan (user guide, software, usb driver).

| REGISTRATION                                                                                                                       | USER GUIDE PALA<br>EASYSCAN                                                        | PALA EASYSCAN<br>SOFTWARE            | USB DRIVER                                                       |
|------------------------------------------------------------------------------------------------------------------------------------|------------------------------------------------------------------------------------|--------------------------------------|------------------------------------------------------------------|
| Ē                                                                                                                                  |                                                                                    | 1                                    | V                                                                |
| Fill out the form to register for Pala Easy<br>Scan and the Webshop. After processing,<br>you will receive your login information. | User Guide for Pala EasyScan tooth<br>ordering platform with barcode<br>scannning. | Download the Pala EasyScan .exe file | Download the USB Driver installation .exe file for your scanner. |
| REGISTER                                                                                                                           | DOWNLOAD (PDF)                                                                     | DOWNLOAD (ZIP)                       | DOWNLOAD (ZIP)                                                   |