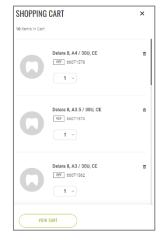

*Note:* The system will propose for the next order the last dealer that was selected for a specific product.

2. You will be directed to the shopping cart.

In case you are not, click on Shopping Cart at the top right. *Note*: The number of articles in your shopping cart equal the number of total items and *not* the number of teeth.

A window with a preview of the shopping cart opens. A maximum of 20 articles can be shown. Click on "View cart".