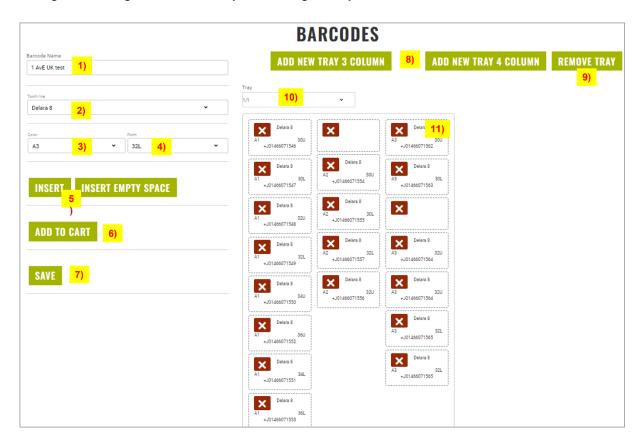

- 1) Fill in a name for your own barcode specification
- 2) Choose a tooth line
- 3) Choose a color
- 4) Choose a mould
- 5) Insert the code of the chosen tooth on the sheet or insert an empty space

*Note:* New codes and empty spaces will be put on the top left side. You can drag&drop them up and down and to the right side. In future it will be possible to drag&drop them at any point of the sheet.

- 6) The selected codes will be transferred as teeth to your shopping cart for direct ordering
- 7) Save
- 8) Add another tray
- 9) Empty the current tray
- 10) If you have more than 1 tray, you find here on which tray you currently are
- 11) Remove this code