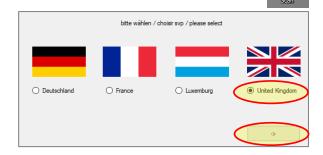

- 1. Click on the Pala Easy Scan icon on your desktop screen to open up the Pala Easy Scan application.
- 2. Select your country and click on ->

3. After the application has started, enter your user name under "Email/User" and password under "Password" on the Pala Easy Scan screen. This is same the e-mail address and password you used to register in the webshop.