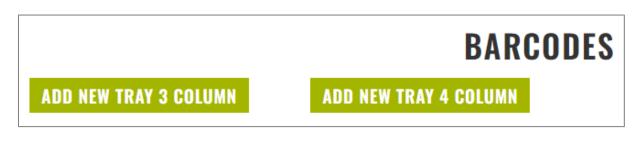

### VI. Generating a barcode – create your own specification

Go to "Denture teeth" and choose "Print barcode labels".

 $\equiv$  All Denture Teeth Denture Materials Devices & Equipment Contact & Help

Click on "Generate new barcode list".

Choose an option:

3 columns -> barcodes for molars; max. 3 columns x 12 codes 4 columns -> barcode for anteriors; max. 4 columns x 12 codes

You get following screen, where you can organize your own barcodes: