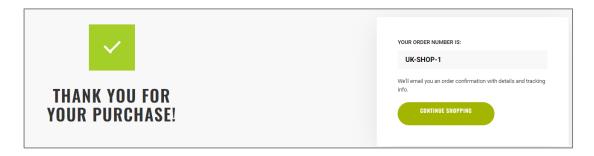

8. Click on "place order " to finish the order process.

| PLACE ORDER |
|-------------|
|             |

9. You will receive an onscreen notification thanking you for your order incl. order number. For order details, please visit "My account" and "My orders".

10. You will also receive an email confirmation with the order number and details.

*Note*: The dealer will receive an email at the same time as you to inform him of your order. He will process it as soon as possible.